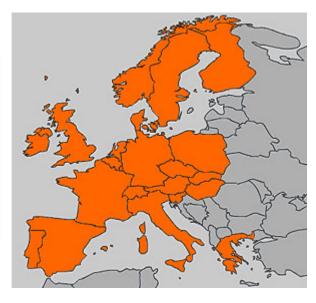

# Map coverage

Andorra, Austria, Belgium, Czech, Denmark, Finnland, France, Germany, United Kingdom, Greece (only Athen), Hungary, Italy, Liechtenstein, Luxemburg, Monaco, Netherlands, Norway, Poland, Portugal, Ireland, San Marino, Slowakei, Slowenia, Spain, Sweden, Switzerland, Vatican